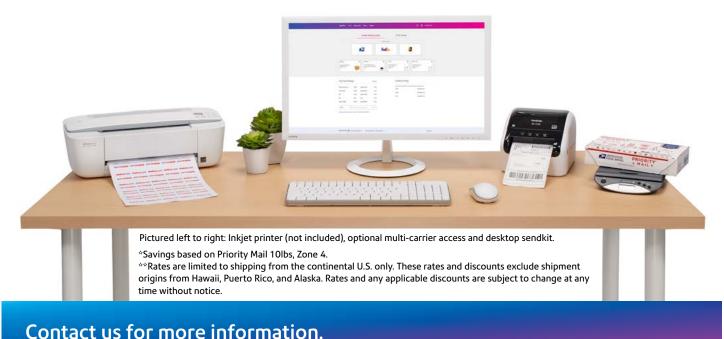

### Take sending to the next level.

Improve your shipping workflow by adding an optional stamp roll printer and shipping label printer.

### Specifications and upgrades

|                           | Standard included features:                          | Optional upgrades:                                                  |
|---------------------------|------------------------------------------------------|---------------------------------------------------------------------|
| User access               | 1 user                                               | Up to 50 users (multi-location)                                     |
| Carriers                  | USPS®                                                | FedEx® and UPS®                                                     |
| Scale                     | 10 pound                                             | 70 pound                                                            |
| Postage printing          | Print from desktop printer<br>(Printer not included) | Stamp roll printer Capacity: 1,000 stamp roll                       |
| Label printing            | Print from desktop printer<br>(Printer not included) | Desktop shipping label printer Includes 40 labels                   |
| Networked Sendkit         | _                                                    | 70 pound scale Networked Shipping label printer Includes 300 labels |
| SendPro Online app access | Yes                                                  | _                                                                   |