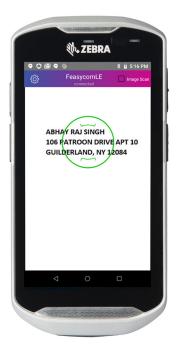

#### Handheld convenience that seamlessly synchs with your SendPro Enterprise solution.

This rugged, compact device is built for the rigors of daily use. It's so simple to operate, employees can be up and running in minutes. Simply scan a printed address from paper, a pre-existing envelope or even a package label. The address information is captured and relayed instantly via Bluetooth to your SendPro Enterprise recipient address label files. It's as easy as taking a photo with your cell phone.

The OCR Reader instantly captures address information. No more typing addresses.

### For companies that mail and ship, Pitney Bowes OCR Reader improves the workflow of processing shipments.

- Bright, clear display to easily confirm address information
- Bluetooth technology synchs to SendPro Enterprise software
- · Send button wirelessly transmits the data
- Rugged housing for daily mobile use
- Gain increased accuracy by not typing addresses by hand
- New addresses populate predetermined fields
- Organize and update your address book with ease