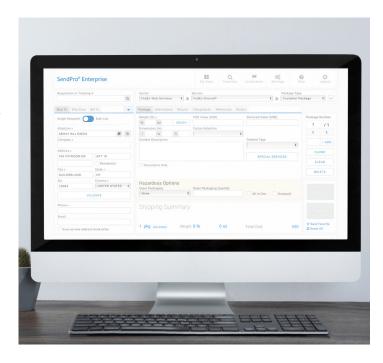

# Capture address information with increased speed, efficiency and accuracy.

The new Optical Character Recognition (OCR) Reader from Pitney Bowes eliminates the human error of typing addresses.

No longer do you have to deal with the tedium, mistakes and time of typing addresses by hand when creating a shipping label in SendPro® Enterprise. Our OCR reader captures address blocks precisely with a simple scan. This streamlined process not only prevents mislabeling, it enables you to handle more packages more easily each day.

#### Simplify adding new addresses to SendPro Enterprise with greater accuracy.

After capture by the OCR, the address information is populated into predetermined fields in your SendPro Enterprise recipient shipping label. You can choose to save these new entries into your address book or discard them. This helps you keep your address book lean and clean.