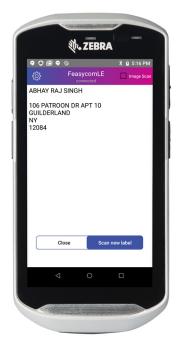

#### Handheld convenience that seamlessly synchs with your SendPro Enterprise solution.

This rugged, compact device is built for the rigors of daily use. It's so simple to operate, employees can be up and running in minutes. Simply scan a printed address from paper, a pre-existing envelope or even a package label. The address information is captured and relayed instantly via Bluetooth to your SendPro Enterprise recipient address label files. It's as easy as taking a photo with your cell phone.

The OCR Reader instantly captures address information. No more typing addresses.

### For companies that mail and ship, Pitney Bowes OCR Reader improves the workflow of processing shipments.

- Bright, clear display to easily confirm address information
- Bluetooth technology synchs to SendPro Enterprise software
- · Send button wirelessly transmits the data
- Rugged housing for daily mobile use
- Gain increased accuracy by not typing addresses by hand
- New addresses populate predetermined fields
- Organize and update your address book with ease